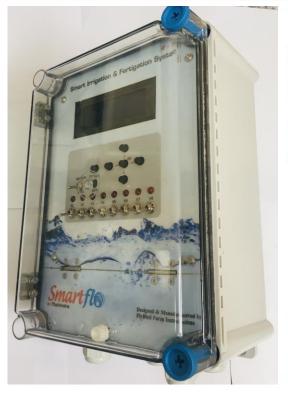

# **Drip / Greenhouse Automation Controllers**

- √4 / 8 / 16 Valve control
- ✓ 2 Pump Motors & Filter control
- ✓ Upto 5 Tank Fertigation
- ✓ Motor Safety Protection
- √ Timer / Volume / Sensor based

- Temperature / Humidity / Soil Moisture/ Soil Temperature / Rain Sensors
- ✓ Digital Water & Ferti Meters
- ✓ Greenhouse Heater, Cooler/Fan, Climate control & Light Control
- ✓ GSM mobile / Wireless Sensors / Valves

### <u>Siri – Smart Nutrigator</u>

- √ Timer based Injection
- ✓ 1 to 3 Venturi Injectors, 150-350 LPH
- ✓ Expandable upto 5 tank
- ✓ Main line pressure upto 4 bars
- √ Stainless-steel Booster Pump
- ✓ EC / pH Monitor
- ✓ Individual Flow Meter for each Injector
- √8 / 16 station Irrigation Controller
- ✓ GSM based Control
- ✓ Daily/Weekly/Alternative day selection
- ✓ Low/High voltage cut-off
- ✓ Dry-run protection