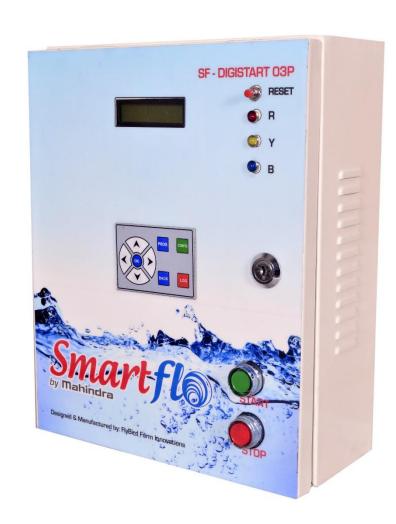

### **Digital Motor Starter**

- ✓ Automatic motor ON/OFF
- √ High & low voltage cut-off
- ✓ Dry-run protection
- √ 7 Day timing scheduler
- ✓ Single / Three phase motors, 0.5 to 25 HP
- ✓ LCD display for program setting
- ✓ LED indicators Three phase, Motor & Controller Status