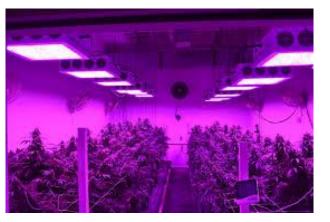

# Siri – Hydroponics / Aeroponics / Aquaponics Automations

- ✓ Automation of spray management
- ✓ Nutrients / Dosing management
- ✓ Grow Light controls
- ✓ Sensors EC / pH / Temperature / Humidity / Light