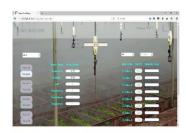

# Siri Link IoT – Web App / Mobile App Systems

- ✓ Remote control and monitor of irrigation/fertigation/fogging
- ✓ History of Irrigation/Fertigation in a graphical display
- ✓ Data analytics
- ✓ Upto 128 Zone / Channel control

- ✓ Upto 2 KM Wireless sensors -Temperature / Humidity / Soil Moisture/ Soil Temperature / Rain Sensors
- ✓ Web App / Mobile App
- √3G / Cloud Server