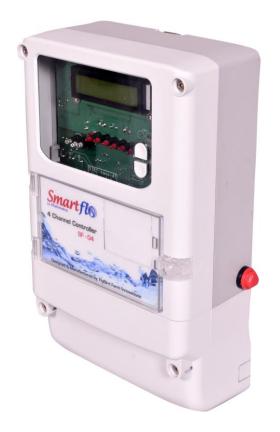

# **Drip / Greenhouse Automation Controllers**

- √4 / 8 / 16 Valve control
- ✓ 2 Pump Motors & Filter control
- ✓ Upto 5 Tank Fertigation
- ✓ Motor Safety Protection
- √ Timer / Volume / Sensor based

- Temperature / Humidity / Soil Moisture/ Soil Temperature / Rain Sensors
- ✓ Digital Water & Ferti Meters
- ✓ Greenhouse Heater, Cooler/Fan, Climate control & Light Control
- ✓ GSM mobile / Wireless Sensors / Valves

### **Digital Motor Starter**

- ✓ Automatic motor ON/OFF
- √ High & low voltage cut-off
- ✓ Dry-run protection
- √ 7 Day timing scheduler
- ✓ Single / Three phase motors, 0.5 to 25 HP
- ✓ LCD display for program setting
- ✓ LED indicators Three phase, Motor & Controller Status