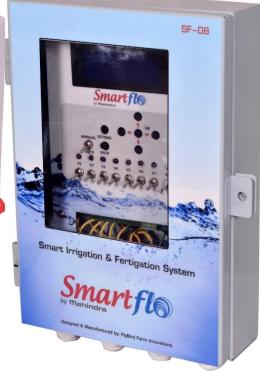

# **Drip / Greenhouse Automation Controllers**

- √4 / 8 / 16 Valve control
- ✓ 2 Pump Motors & Filter control
- ✓ Upto 5 Tank Fertigation
- ✓ Motor Safety Protection
- √ Timer / Volume / Sensor based

- Temperature / Humidity / Soil Moisture/ Soil Temperature / Rain Sensors
- ✓ Digital Water & Ferti Meters
- ✓ Greenhouse Heater, Cooler/Fan, Climate control & Light Control
- ✓ GSM mobile / Wireless Sensors / Valves

### <u>Siri – Smart Nutrigator</u>

- √ Timer based Injection
- ✓ 1 to 3 Venturi Injectors, 150-350 LPH
- ✓ Expandable upto 5 tank
- ✓ Main line pressure upto 4 bars
- √ Stainless-steel Booster Pump
- ✓ EC / pH Monitor
- ✓ Individual Flow Meter for each Injector
- √8 / 16 station Irrigation Controller
- ✓ GSM based Control
- ✓ Daily/Weekly/Alternative day selection
- ✓ Low/High voltage cut-off
- ✓ Dry-run protection