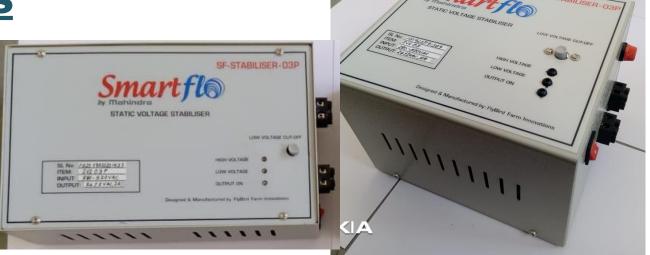

#### **Static Voltage Stabilizers**

- ✓ Single / Three phase power supply
- ✓ 24VAC output with 1.5Amps to 5Amps variants
- ✓ Automatic High & low voltage cut-off
- √ High voltage protection
- √ Voltage LED indicators