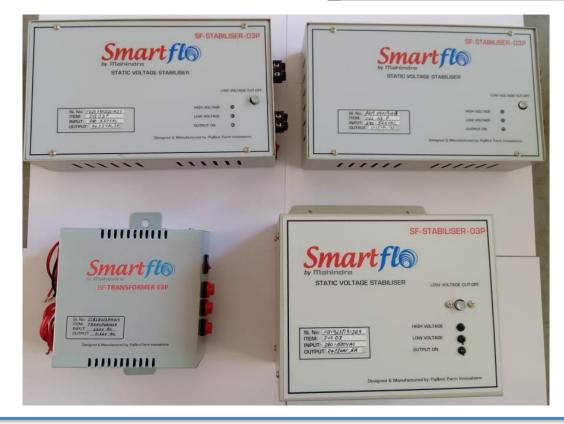

#### **Static Voltage Stabilizers**

- ✓ Single / Three phase power supply
- ✓ 24VAC output with 1.5Amps to 5Amps variants
- ✓ Automatic High & low voltage cut-off
- √ High voltage protection
- √ Voltage LED indicators