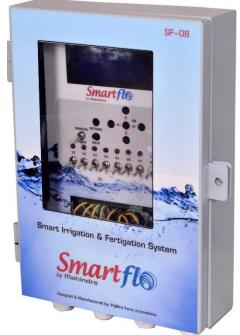

### <u>Siri – Smart Nutrigator</u>

- √ Timer based Injection
- ✓ 1 to 3 Venturi Injectors, 150-350 LPH
- ✓ Expandable upto 5 tank
- ✓ Main line pressure upto 4 bars
- √ Stainless-steel Booster Pump
- ✓ EC / pH Monitor
- ✓ Individual Flow Meter for each Injector
- √8 / 16 station Irrigation Controller
- ✓ GSM based Control
- ✓ Daily/Weekly/Alternative day selection
- ✓ Low/High voltage cut-off
- ✓ Dry-run protection