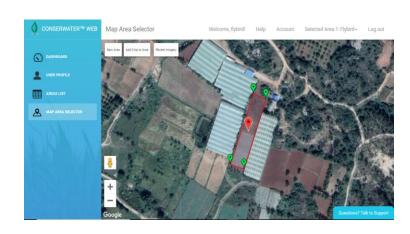

# Siri Link IoT – Web App / Mobile App Systems

- ✓ Remote control and monitor of irrigation/fertigation/fogging
- ✓ History of Irrigation/Fertigation in a graphical display
- ✓ Data analytics
- ✓ Upto 128 Zone / Channel control

- ✓ Upto 2 KM Wireless sensors -Temperature / Humidity / Soil Moisture/ Soil Temperature / Rain Sensors
- ✓ Web App / Mobile App
- √3G / Cloud Server

LandFocus™ Moisture Map

- ✓ Remote control and monitor of irrigation/fertigation
- ✓ Web App / Mobile App
- √3G / Cloud Server
- ✓ Upto 128 Zone / Channel control

Siri powered by **@ConserWater** 