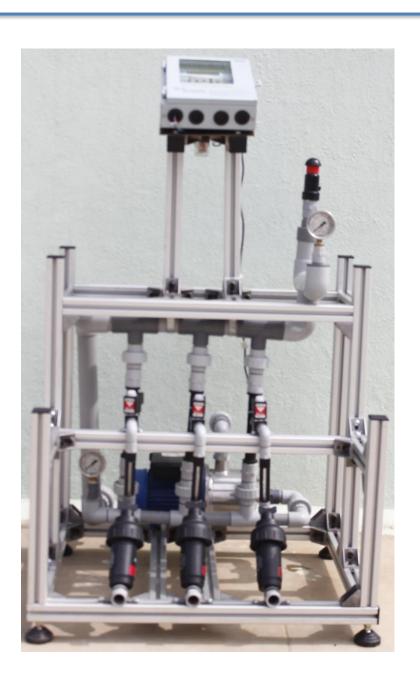

### <u>Siri – Smart Nutrigator</u>

- √ Timer based Injection
- ✓ 1 to 3 Venturi Injectors, 150-350 LPH
- ✓ Expandable upto 5 tank
- ✓ Main line pressure upto 4 bars
- √ Stainless-steel Booster Pump
- ✓ EC / pH Monitor
- ✓ Individual Flow Meter for each Injector
- √8 / 16 station Irrigation Controller
- ✓ GSM based Control
- ✓ Daily/Weekly/Alternative day selection
- ✓ Low/High voltage cut-off
- ✓ Dry-run protection